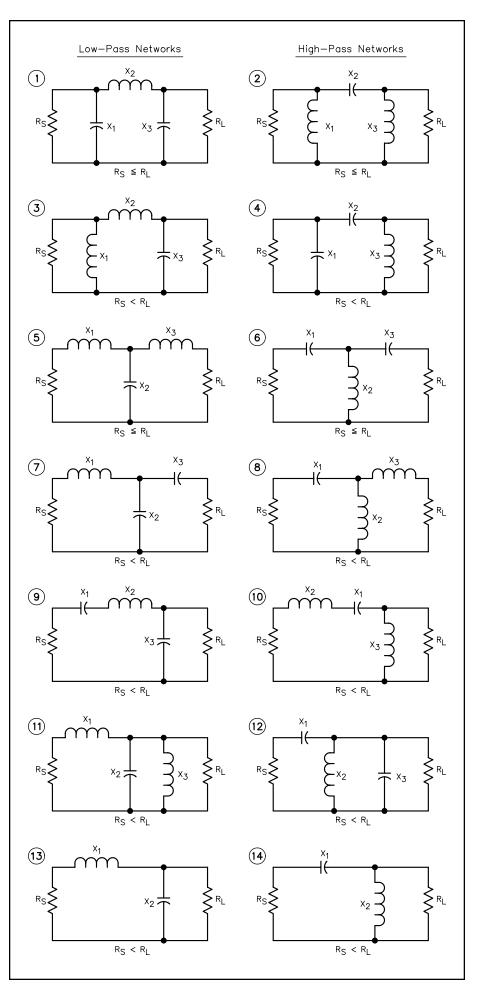

## Template contains:

Diagram showing 14 possible network configurations to be analyzed by MATCH.EXE computer program.

This page accompanies the ARRL Handbook software package that is available on the Handbook CD. This figure shows the 14 possible network configurations used by MATCH.EXE. Refer to this figure and enter the desired network by number when you run the program. Note that low-pass networks have an odd identifying number while high-pass networks have an even identifying number. See the Network Equations section of Chapter 14.