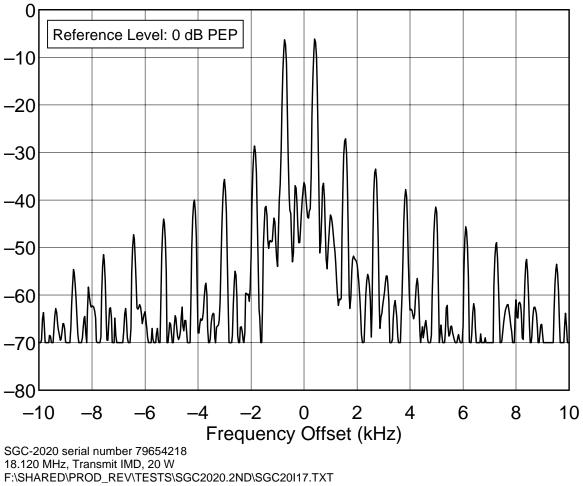

<sup>10.1</sup> MHz Band, Spectral Purity, 20 W F:\SHARED\PROD\_REV\TESTS\SGC2020.2ND\SGC20S30.TXT

14.0 MHz Band, Spectral Purity, 20 W F:\SHARED\PROD\_REV\TESTS\SGC2020.2ND\SGC20S20.TXT

<sup>21.0</sup> MHz Band, Spectral Purity, 20 W F:\SHARED\PROD\_REV\TESTS\SGC2020.2ND\SGC20S15.TXT