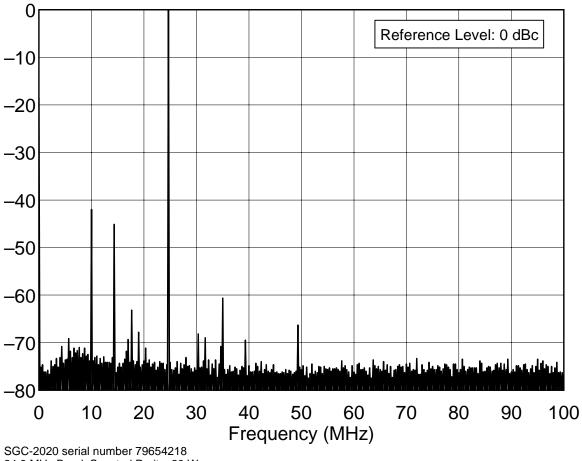

<sup>24.9</sup> MHz Band, Spectral Purity, 20 W F:\SHARED\PROD\_REV\TESTS\SGC2020.2ND\SGC20S12.TXT

F:\SHARED\PROD\_REV\TESTS\SGC2020.2ND\SGC20P80.TXT

F:\SHARED\PROD\_REV\TESTS\SGC2020.2ND\SGC20P20.TXT