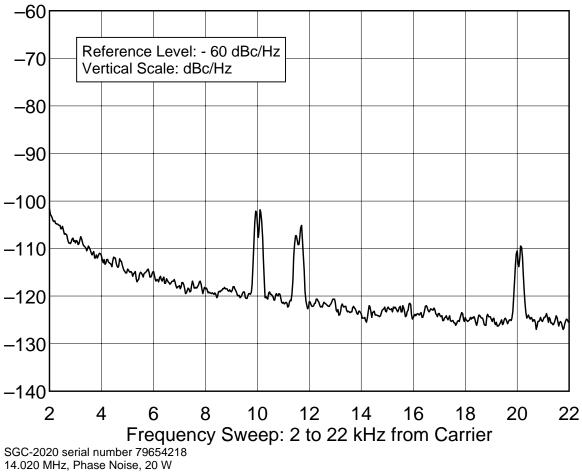

<sup>10.1</sup> MHz Band, Spectral Purity, 20 W F:\SHARED\PROD\_REV\TESTS\SGC2020.2ND\SGC20S30.TXT

14.0 MHz Band, Spectral Purity, 20 W F:\SHARED\PROD\_REV\TESTS\SGC2020.2ND\SGC20S20.TXT

<sup>21.0</sup> MHz Band, Spectral Purity, 20 W F:\SHARED\PROD\_REV\TESTS\SGC2020.2ND\SGC20S15.TXT