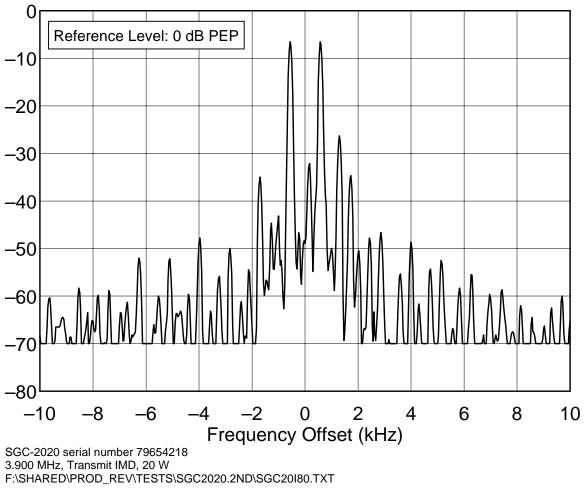

1.8 MHz Band, Spectral Purity, 20 W F:\SHARED\PROD\_REV\TESTS\SGC2020.2ND\SGC20SLO.TXT

3.5 MHz Band, Spectral Purity, 20 W F:\SHARED\PROD\_REV\TESTS\SGC2020.2ND\SGC20S80.TXT

7.0 MHz Band, Spectral Purity, 20 W F:\SHARED\PROD\_REV\TESTS\SGC2020.2ND\SGC20S40.TXT