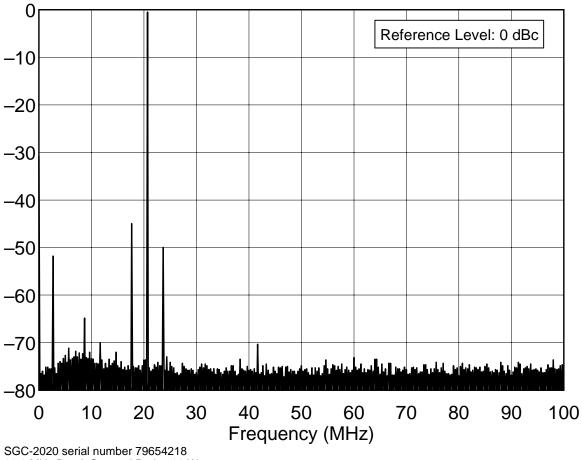

<sup>10.1</sup> MHz Band, Spectral Purity, 20 W F:\SHARED\PROD\_REV\TESTS\SGC2020.2ND\SGC20S30.TXT

14.0 MHz Band, Spectral Purity, 20 W F:\SHARED\PROD\_REV\TESTS\SGC2020.2ND\SGC20S20.TXT

<sup>21.0</sup> MHz Band, Spectral Purity, 20 W F:\SHARED\PROD\_REV\TESTS\SGC2020.2ND\SGC20S15.TXT