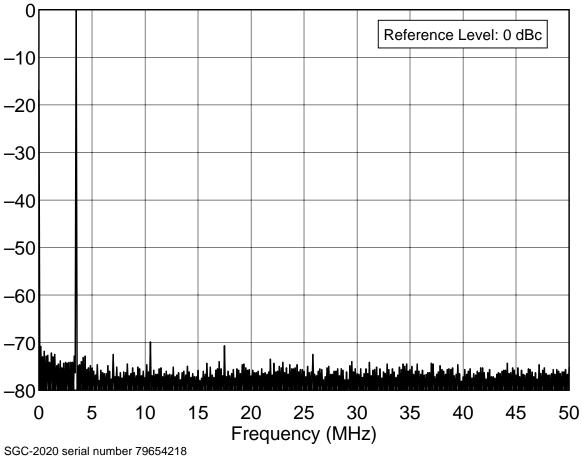

1.8 MHz Band, Spectral Purity, 20 W F:\SHARED\PROD\_REV\TESTS\SGC2020.2ND\SGC20SLO.TXT

3.5 MHz Band, Spectral Purity, 20 W F:\SHARED\PROD\_REV\TESTS\SGC2020.2ND\SGC20S80.TXT

7.0 MHz Band, Spectral Purity, 20 W F:\SHARED\PROD\_REV\TESTS\SGC2020.2ND\SGC20S40.TXT