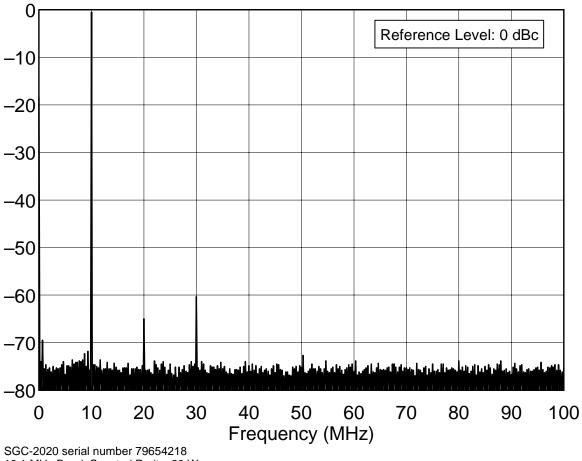

<sup>10.1</sup> MHz Band, Spectral Purity, 20 W F:\SHARED\PROD\_REV\TESTS\SGC2020.2ND\SGC20S30.TXT

14.0 MHz Band, Spectral Purity, 20 W F:\SHARED\PROD\_REV\TESTS\SGC2020.2ND\SGC20S20.TXT

<sup>21.0</sup> MHz Band, Spectral Purity, 20 W F:\SHARED\PROD\_REV\TESTS\SGC2020.2ND\SGC20S15.TXT