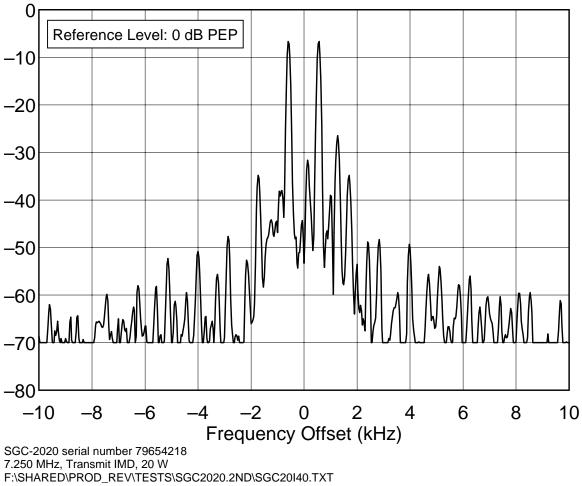

1.8 MHz Band, Spectral Purity, 20 W F:\SHARED\PROD\_REV\TESTS\SGC2020.2ND\SGC20SLO.TXT

3.5 MHz Band, Spectral Purity, 20 W F:\SHARED\PROD\_REV\TESTS\SGC2020.2ND\SGC20S80.TXT

7.0 MHz Band, Spectral Purity, 20 W F:\SHARED\PROD\_REV\TESTS\SGC2020.2ND\SGC20S40.TXT