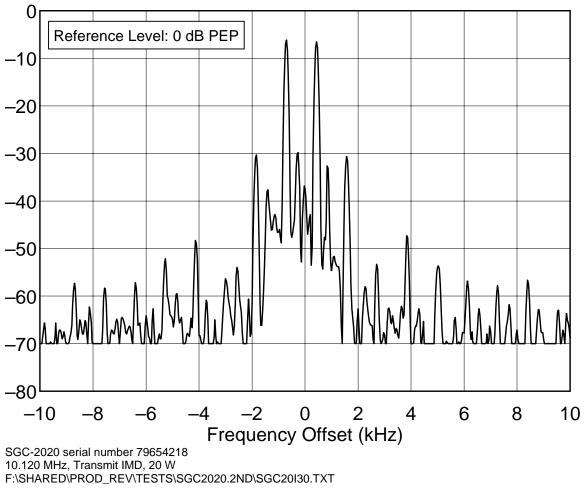

<sup>10.1</sup> MHz Band, Spectral Purity, 20 W F:\SHARED\PROD\_REV\TESTS\SGC2020.2ND\SGC20S30.TXT

14.0 MHz Band, Spectral Purity, 20 W F:\SHARED\PROD\_REV\TESTS\SGC2020.2ND\SGC20S20.TXT

<sup>21.0</sup> MHz Band, Spectral Purity, 20 W F:\SHARED\PROD\_REV\TESTS\SGC2020.2ND\SGC20S15.TXT