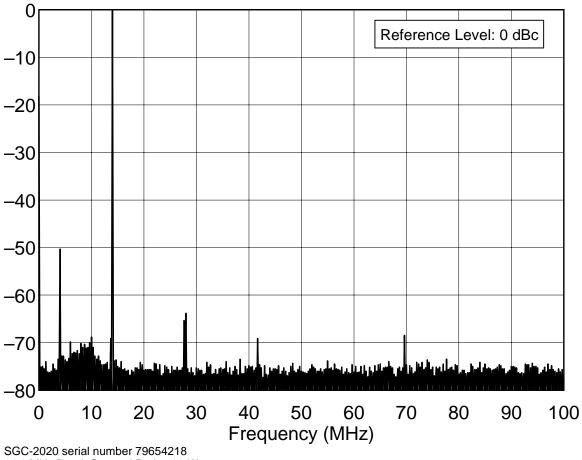

<sup>10.1</sup> MHz Band, Spectral Purity, 20 W F:\SHARED\PROD\_REV\TESTS\SGC2020.2ND\SGC20S30.TXT

14.0 MHz Band, Spectral Purity, 20 W F:\SHARED\PROD\_REV\TESTS\SGC2020.2ND\SGC20S20.TXT

<sup>21.0</sup> MHz Band, Spectral Purity, 20 W F:\SHARED\PROD\_REV\TESTS\SGC2020.2ND\SGC20S15.TXT