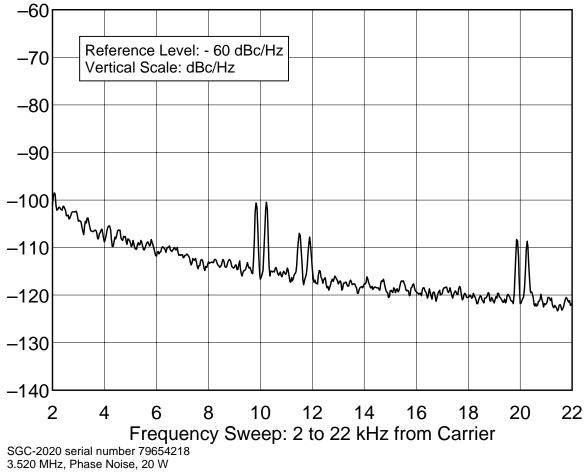

1.8 MHz Band, Spectral Purity, 20 W F:\SHARED\PROD\_REV\TESTS\SGC2020.2ND\SGC20SLO.TXT

3.5 MHz Band, Spectral Purity, 20 W F:\SHARED\PROD\_REV\TESTS\SGC2020.2ND\SGC20S80.TXT

7.0 MHz Band, Spectral Purity, 20 W F:\SHARED\PROD\_REV\TESTS\SGC2020.2ND\SGC20S40.TXT