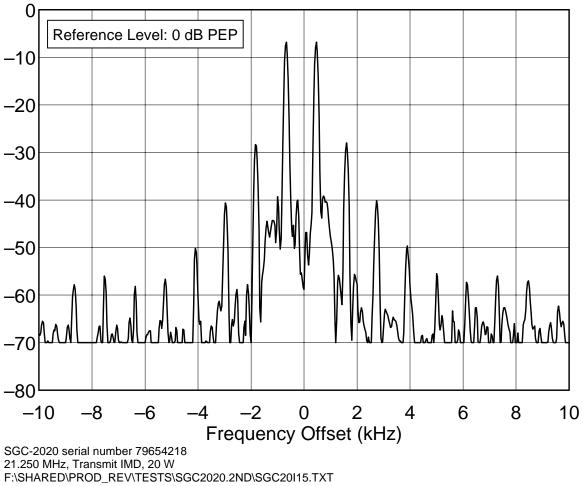

<sup>10.1</sup> MHz Band, Spectral Purity, 20 W F:\SHARED\PROD\_REV\TESTS\SGC2020.2ND\SGC20S30.TXT

14.0 MHz Band, Spectral Purity, 20 W F:\SHARED\PROD\_REV\TESTS\SGC2020.2ND\SGC20S20.TXT

<sup>21.0</sup> MHz Band, Spectral Purity, 20 W F:\SHARED\PROD\_REV\TESTS\SGC2020.2ND\SGC20S15.TXT