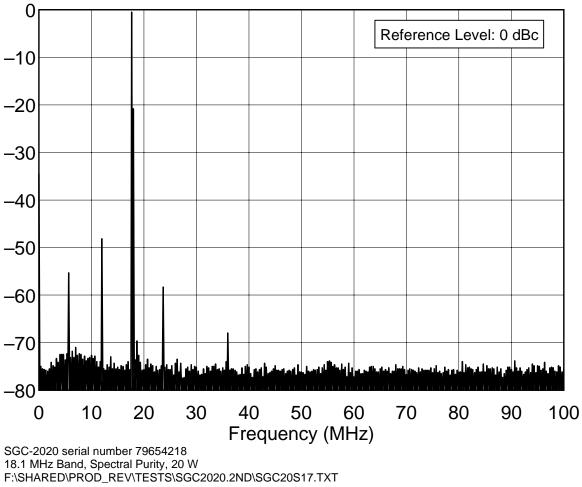

<sup>10.1</sup> MHz Band, Spectral Purity, 20 W F:\SHARED\PROD\_REV\TESTS\SGC2020.2ND\SGC20S30.TXT

14.0 MHz Band, Spectral Purity, 20 W F:\SHARED\PROD\_REV\TESTS\SGC2020.2ND\SGC20S20.TXT

<sup>21.0</sup> MHz Band, Spectral Purity, 20 W F:\SHARED\PROD\_REV\TESTS\SGC2020.2ND\SGC20S15.TXT