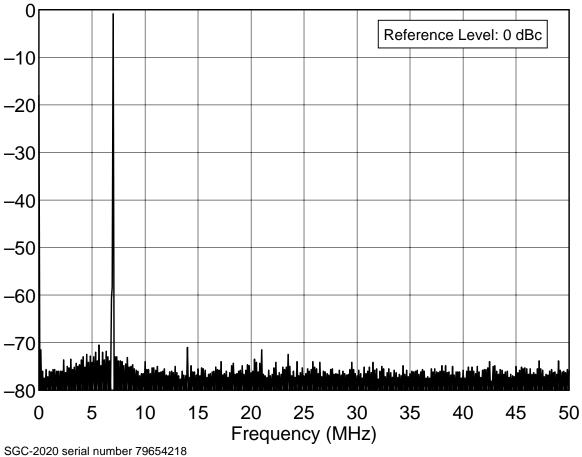

1.8 MHz Band, Spectral Purity, 20 W F:\SHARED\PROD\_REV\TESTS\SGC2020.2ND\SGC20SLO.TXT

3.5 MHz Band, Spectral Purity, 20 W F:\SHARED\PROD\_REV\TESTS\SGC2020.2ND\SGC20S80.TXT

7.0 MHz Band, Spectral Purity, 20 W F:\SHARED\PROD\_REV\TESTS\SGC2020.2ND\SGC20S40.TXT