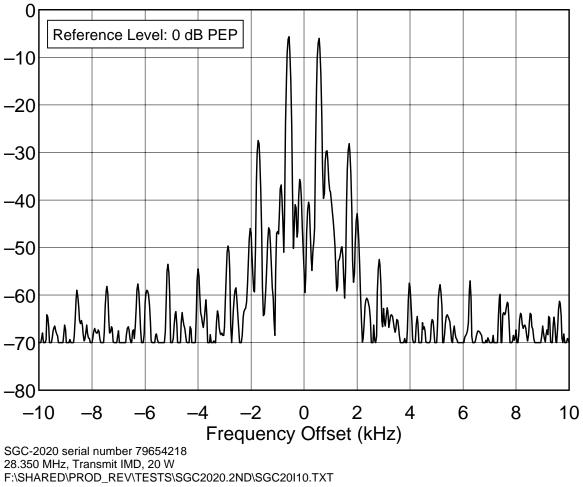

<sup>24.9</sup> MHz Band, Spectral Purity, 20 W F:\SHARED\PROD\_REV\TESTS\SGC2020.2ND\SGC20S12.TXT

F:\SHARED\PROD\_REV\TESTS\SGC2020.2ND\SGC20P80.TXT

F:\SHARED\PROD\_REV\TESTS\SGC2020.2ND\SGC20P20.TXT