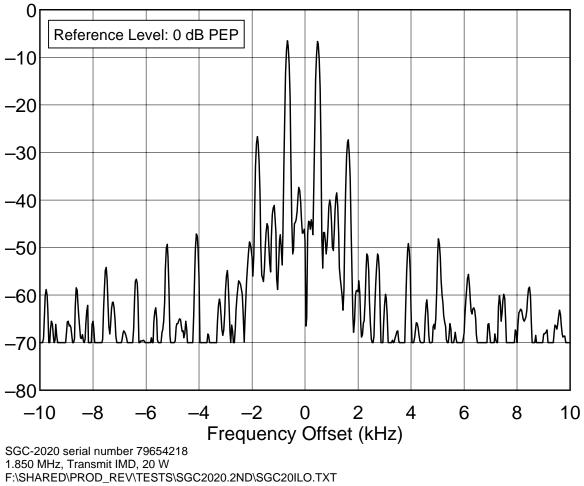

1.8 MHz Band, Spectral Purity, 20 W F:\SHARED\PROD\_REV\TESTS\SGC2020.2ND\SGC20SLO.TXT

3.5 MHz Band, Spectral Purity, 20 W F:\SHARED\PROD\_REV\TESTS\SGC2020.2ND\SGC20S80.TXT

7.0 MHz Band, Spectral Purity, 20 W F:\SHARED\PROD\_REV\TESTS\SGC2020.2ND\SGC20S40.TXT