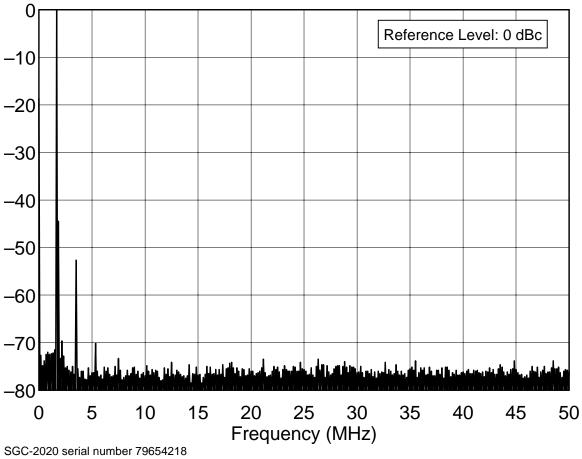

1.8 MHz Band, Spectral Purity, 20 W F:\SHARED\PROD\_REV\TESTS\SGC2020.2ND\SGC20SLO.TXT

3.5 MHz Band, Spectral Purity, 20 W F:\SHARED\PROD\_REV\TESTS\SGC2020.2ND\SGC20S80.TXT

7.0 MHz Band, Spectral Purity, 20 W F:\SHARED\PROD\_REV\TESTS\SGC2020.2ND\SGC20S40.TXT