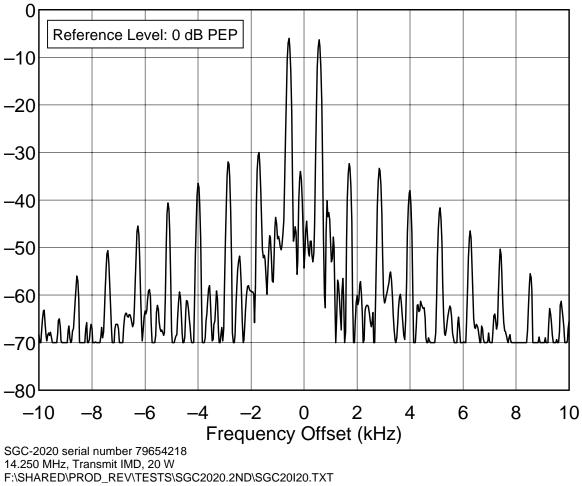

<sup>10.1</sup> MHz Band, Spectral Purity, 20 W F:\SHARED\PROD\_REV\TESTS\SGC2020.2ND\SGC20S30.TXT

14.0 MHz Band, Spectral Purity, 20 W F:\SHARED\PROD\_REV\TESTS\SGC2020.2ND\SGC20S20.TXT

<sup>21.0</sup> MHz Band, Spectral Purity, 20 W F:\SHARED\PROD\_REV\TESTS\SGC2020.2ND\SGC20S15.TXT