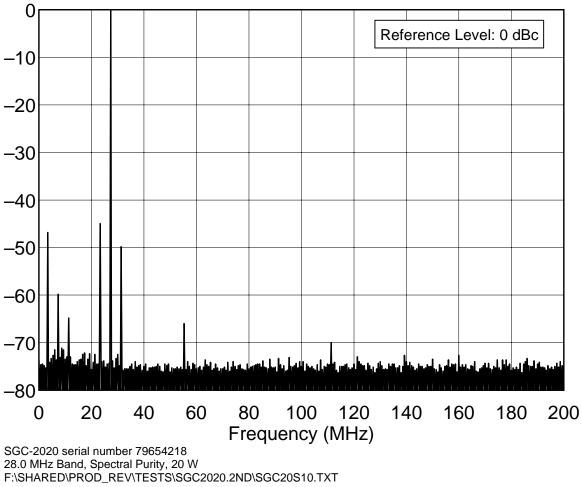

<sup>10.1</sup> MHz Band, Spectral Purity, 20 W F:\SHARED\PROD\_REV\TESTS\SGC2020.2ND\SGC20S30.TXT

14.0 MHz Band, Spectral Purity, 20 W F:\SHARED\PROD\_REV\TESTS\SGC2020.2ND\SGC20S20.TXT

<sup>21.0</sup> MHz Band, Spectral Purity, 20 W F:\SHARED\PROD\_REV\TESTS\SGC2020.2ND\SGC20S15.TXT