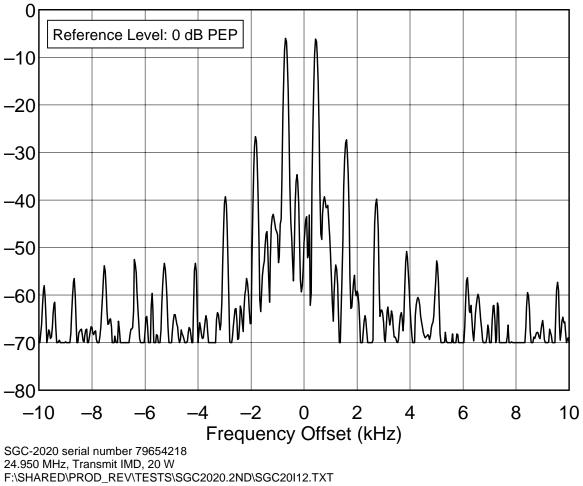

<sup>24.9</sup> MHz Band, Spectral Purity, 20 W F:\SHARED\PROD\_REV\TESTS\SGC2020.2ND\SGC20S12.TXT

F:\SHARED\PROD\_REV\TESTS\SGC2020.2ND\SGC20P80.TXT

F:\SHARED\PROD\_REV\TESTS\SGC2020.2ND\SGC20P20.TXT